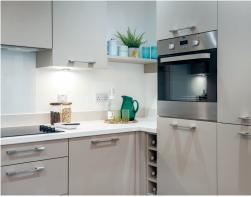

## Property specifications:

- Large private balcony
- Second double bedroom
- Shower Room
- Open plan living/dining room
- Fully fitted German Beckermann kitchen
- Utility cupboard with Zanussi washer/dryer
- Hallway storage
- Mayfield Club membership
- Lift access