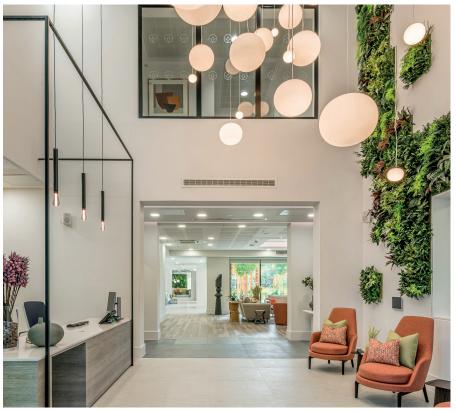

## Property specifications:

- Large private balcony
- Second double bedroom
- Shower Room
- Open plan living/dining room
- Fully fitted German Beckermann kitchen
- Utility cupboard with Zanussi washer/dryer
- Hallway storage
- Mayfield Club membership
- Lift access