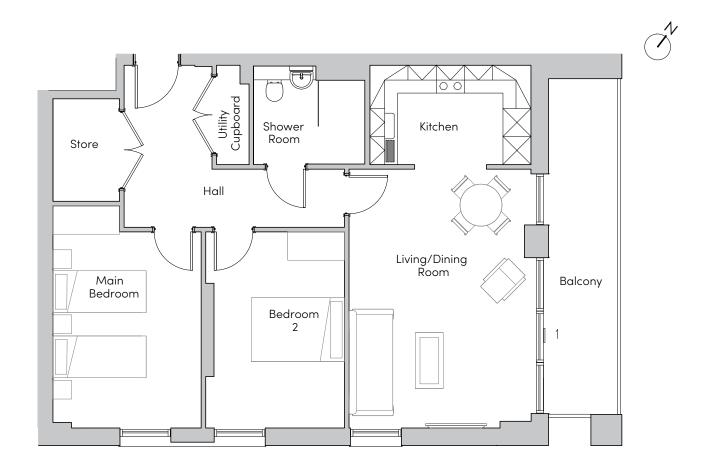

## **Mayfield Watford**

1, 19, 37, 55, 73, 85, 97, 103 Kingfisher Court

| Internal Measurements     | Metric (m)                 | Imperial (ft)                   |
|---------------------------|----------------------------|---------------------------------|
| Living/Dining Room        | 5.56 x 3.91<br>3.45 x 2.13 | 18'3" x 12'10"<br>11'4" x 7'10" |
| Main Bedroom<br>Bedroom 2 | 4.77 x 3.19<br>4.21 x 2.98 | 15'8" x 10'5"<br>13'10" x 9'9"  |
| Balcony (approx)          | 7.21 x 1.48                | 23'8" x 4'10"                   |

These floorplans are illustrative and for marketing purposes. Maximum measurements are shown for the main area of the room only. Furniture shown to illustrate possible room layouts and not included in sale. Designs vary according to plot. All details should be checked at the Sales Office.

## Two bedroom apartment

This two bedroom apartment has a large private balcony which is accessible from the open plan living/dining room. The second double bedroom is a good size and the apartment benefits from additional storage and utility cupboards.

## Property specifications:

- Large private balcony
- Second double bedroom
- Shower Room
- Open plan living/dining room
- Fully fitted German Beckermann kitchen
- Utility cupboard with Zanussi washer/dryer
- Hallway storage
- Mayfield Club membership
- Lift access