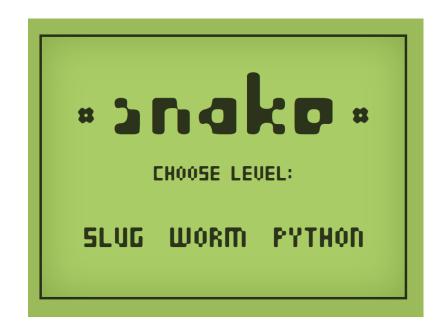

**Play snake** – visit, <a href="https://playsnake.org/">https://playsnake.org/</a> on your computer or mobile phone. Computer – use the arrow keys on your keyboard to direct your "snake" to "eat" the dot on the screen.

Mobile phone - tab the screen to direct your "snake".

Be careful not to touch the edges otherwise it's game over!