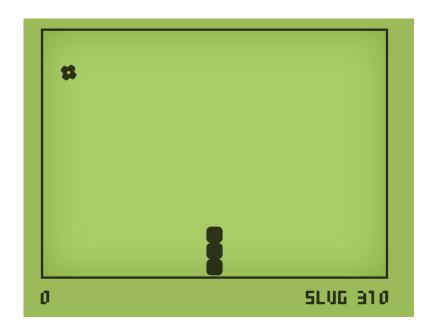

**Play snake** – visit, <a href="https://playsnake.org/">https://playsnake.org/</a> on your computer or mobile phone. Computer – use the arrow keys on your keyboard to direct your "snake" to "eat" the dot on the screen.

Mobile phone - tab the screen to direct your "snake".

Be careful not to touch the edges otherwise it's game over!